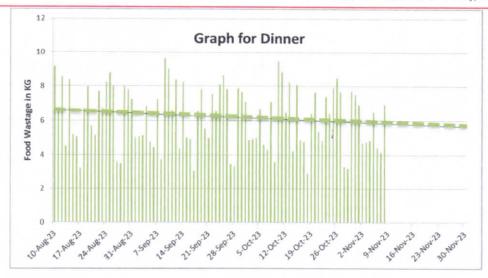

Figure 1: Plot for Breakfast food wastage

Figure 2: Plot for Lunch food wastage

Figure 3: Plot for Dinner food wastage

Figure 4: Plot for food wastage (Including Breakfast, Lunch and Dinner)

Dehradun

#### 5. Evidence of Success:

The practice helped the institute improve by reducing food waste from about 51.3 KG/Day (including breakfast, Lunch and Dinner) to about 9.248 KG/Day.