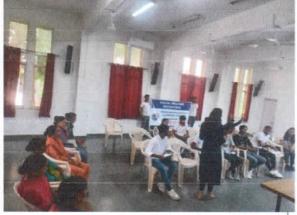

#### 4. The Practice:

Students and staff at JB Institute of Technology, Dehradun make up a dedicated committee that runs a campaign to let the society know about all the beneficial programs of government and nongovernment agencies. The committee members raise awareness about four different sectors i.e. health, environment, social responsibility and rights & laws for people. This campaign inspires more people to take action and spread awareness for the better future. This small step has been proved highly effective in grabbing people's attention and conveying the message.

#### 5. Evidence of Success:

Nearby societies was empowered on the issues pertaining to environment, social cause, health and legal regulatory through the campaign under social welfare initiatives of the JB Institute of Technology, Dehradun. Recognition from the authorities evident the success of the campaign and gives moral support to the students to run the campaign with increased vigour.