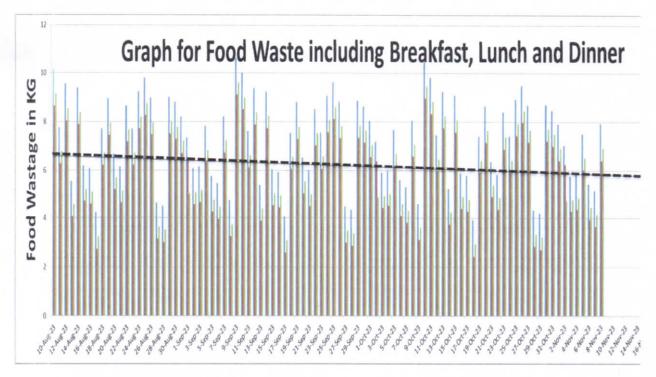

#### 5. Evidence of Success:

The practice helped the institute improve by reducing food waste from about 51.3 KG/Day (including breakfast, Lunch and Dinner) to about 9.248 KG/Day.

Figure 1: Plot for Breakfast food wastage

Figure 2: Plot for Lunch food wastage

Figure 3: Plot for Dinner food wastage

Figure 4: Plot for food wastage (Including Breakfast, Lunch and Dinner)

Dehradun