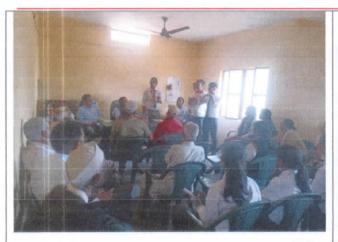

#### 4. The Practice:

Students and staff at JB Institute of Technology, Dehradun make up a dedicated committee that runs a campaign to let the society know about all the beneficial programs of government and nongovernment agencies. The committee members raise awareness about four different sectors i.e. health, environment, social responsibility and rights & laws for people. This campaign inspires more people to take action and spread awareness for the better future. This small step has been proved highly effective in grabbing people's attention and conveying the message.

#### 5. Evidence of Success:

Nearby societies was empowered on the issues pertaining to environment, social cause, health and legal regulatory through the campaign under social welfare initiatives of the JB Institute of Technology, Dehradun. Recognition from the authorities evident the success of the campaign and gives moral support to the students to run the campaign with increased vigour.