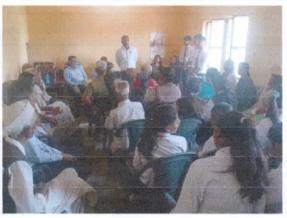

#### 4. The Practice:

Students and staff at JB Institute of Technology, Dehradun make up a dedicated committee that runs a campaign to let the society know about all the beneficial programs of government and nongovernment agencies. The committee members raise awareness about four different sectors i.e. health, environment, social responsibility and rights & laws for people. This campaign inspires more people to take action and spread awareness for the better future. This small step has been proved highly effective in grabbing people's attention and conveying the message.

#### 5. Evidence of Success:

Nearby societies was empowered on the issues pertaining to environment, social cause, health and legal regulatory through the campaign under social welfare initiatives of the JB Institute of Technology, Dehradun. Recognition from the authorities evident the success of the campaign and gives moral support to the students to run the campaign with increased vigour.