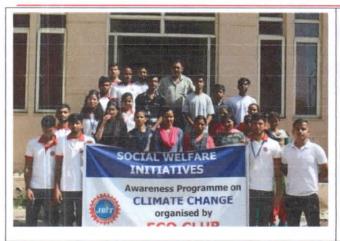

#### 4. The Practice:

Students and staff at JB Institute of Technology, Dehradun make up a dedicated committee that runs a campaign to let the society know about all the beneficial programs of government and nongovernment agencies. The committee members raise awareness about four different sectors i.e. health, environment, social responsibility and rights & laws for people. This campaign inspires more people to take action and spread awareness for the better future. This small step has been proved highly effective in grabbing people's attention and conveying the message.

#### 5. Evidence of Success:

Nearby societies was empowered on the issues pertaining to environment, social cause, health and legal regulatory through the campaign under social welfare initiatives of the JB Institute of Technology, Dehradun. Recognition from the authorities evident the success of the campaign and gives moral support to the students to run the campaign with increased vigour.