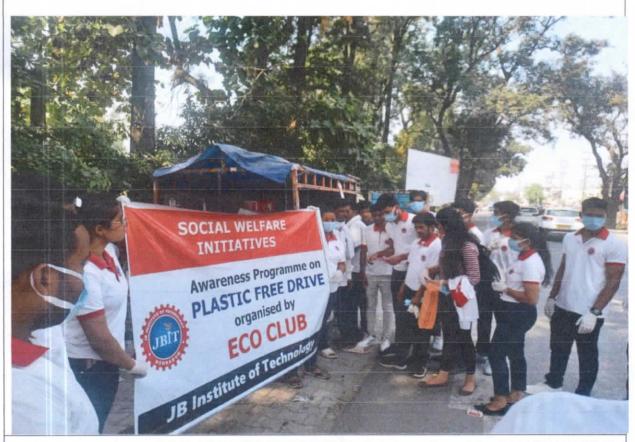

#### 4. The Practice:

Students and staff at JB Institute of Technology, Dehradun make up a dedicated committee that runs a campaign to let the society know about all the beneficial programs of government and nongovernment agencies. The committee members raise awareness about four different sectors i.e. health, environment, social responsibility and rights & laws for people. This campaign inspires more people to take action and spread awareness for the better future. This small step has been proved highly effective in grabbing people's attention and conveying the message.

#### 5. Evidence of Success:

Nearby societies was empowered on the issues pertaining to environment, social cause, health and legal regulatory through the campaign under social welfare initiatives of the JB Institute of Technology, Dehradun. Recognition from the authorities evident the success of the campaign and gives moral support to the students to run the campaign with increased vigour.