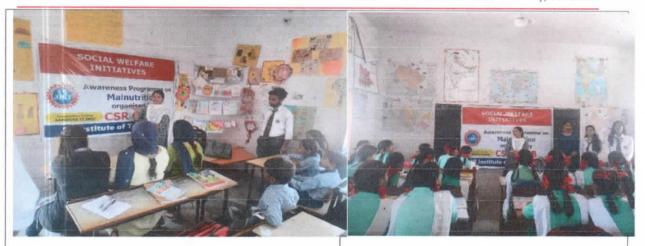

#### 4. The Practice:

Students and staff at JB Institute of Technology, Dehradun make up a dedicated committee that runs a campaign to let the society know about all the beneficial programs of government and nongovernment agencies. The committee members raise awareness about four different sectors i.e. health, environment, social responsibility and rights & laws for people. This campaign inspires more people to take action and spread awareness for the better future. This small step has been proved highly effective in grabbing people's attention and conveying the message.

#### 5. Evidence of Success:

Nearby societies was empowered on the issues pertaining to environment, social cause, health and legal regulatory through the campaign under social welfare initiatives of the JB Institute of Technology, Dehradun. Recognition from the authorities evident the success of the campaign and gives moral support to the students to run the campaign with increased vigour.