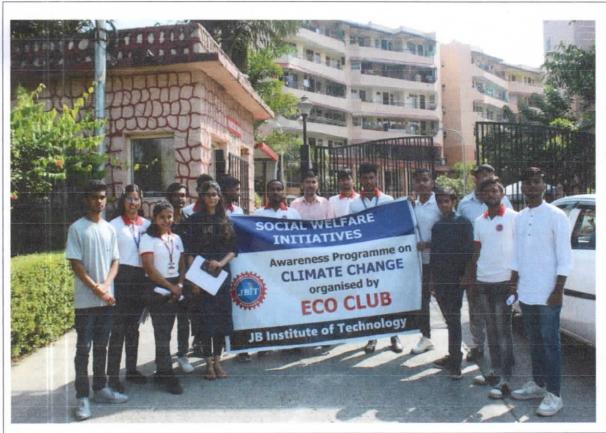

#### 4. The Practice:

Students and staff at JB Institute of Technology, Dehradun make up a dedicated committee that runs a campaign to let the society know about all the beneficial programs of government and nongovernment agencies. The committee members raise awareness about four different sectors i.e. health, environment, social responsibility and rights & laws for people. This campaign inspires more people to take action and spread awareness for the better future. This small step has been proved highly effective in grabbing people's attention and conveying the message.

#### 5. Evidence of Success:

Nearby societies was empowered on the issues pertaining to environment, social cause, health and legal regulatory through the campaign under social welfare initiatives of the JB Institute of Technology, Dehradun. Recognition from the authorities evident the success of the campaign and gives moral support to the students to run the campaign with increased vigour.