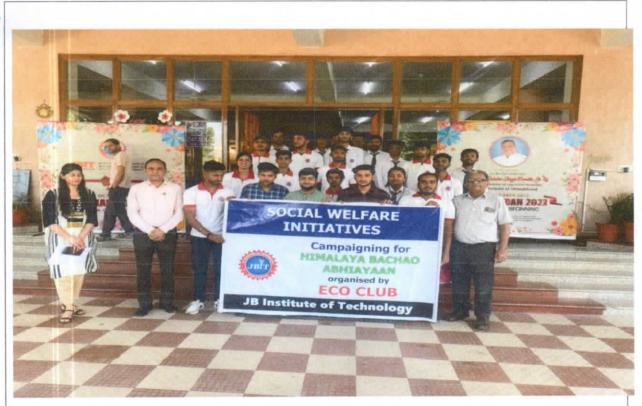

#### 4. The Practice:

Students and staff at JB Institute of Technology, Dehradun make up a dedicated committee that runs a campaign to let the society know about all the beneficial programs of government and nongovernment agencies. The committee members raise awareness about four different sectors i.e. health, environment, social responsibility and rights & laws for people. This campaign inspires more people to take action and spread awareness for the better future. This small step has been proved highly effective in grabbing people's attention and conveying the message.

#### 5. Evidence of Success:

Nearby societies was empowered on the issues pertaining to environment, social cause, health and legal regulatory through the campaign under social welfare initiatives of the JB Institute of Technology, Dehradun. Recognition from the authorities evident the success of the campaign and gives moral support to the students to run the campaign with increased vigour.