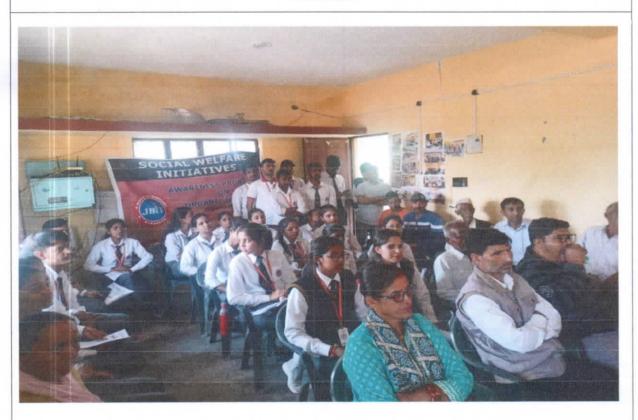

#### 4. The Practice:

Students and staff at JB Institute of Technology, Dehradun make up a dedicated committee that runs a campaign to let the society know about all the beneficial programs of government and nongovernment agencies. The committee members raise awareness about four different sectors i.e. health, environment, social responsibility and rights & laws for people. This campaign inspires more people to take action and spread awareness for the better future. This small step has been proved highly effective in grabbing people's attention and conveying the message.

#### 5. Evidence of Success:

Nearby societies was empowered on the issues pertaining to environment, social cause, health and legal regulatory through the campaign under social welfare initiatives of the JB Institute of Technology, Dehradun. Recognition from the authorities evident the success of the campaign and gives moral support to the students to run the campaign with increased vigour.