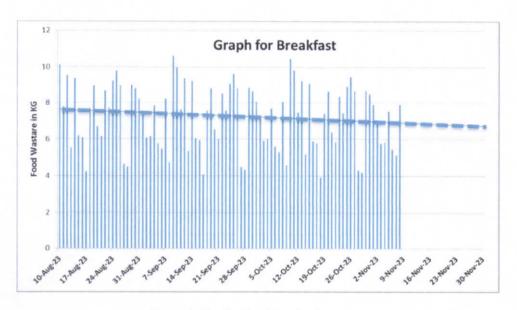

Figure 1: Plot for Breakfast food wastage

Figure 2: Plot for Lunch food wastage

Figure 3: Plot for Dinner food wastage

Figure 4: Plot for food wastage (Including Breakfast, Lunch and Dinner)

Dehradun

#### 5. Evidence of Success:

The practice helped the institute improve by reducing food waste from about 51.3 KG/Day (including breakfast, Lunch and Dinner) to about 9.248 KG/Day.