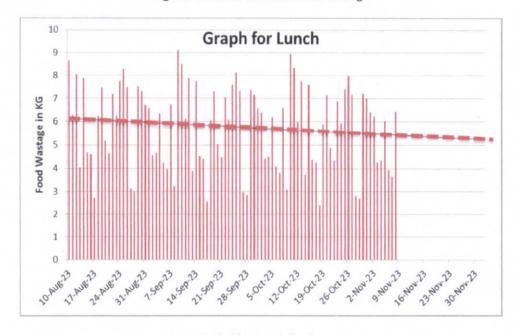

Figure 1: Plot for Breakfast food wastage

Figure 2: Plot for Lunch food wastage

Figure 3: Plot for Dinner food wastage

Figure 4: Plot for food wastage (Including Breakfast, Lunch and Dinner)

Dehradun

#### 5. Evidence of Success:

The practice helped the institute improve by reducing food waste from about 51.3 KG/Day (including breakfast, Lunch and Dinner) to about 9.248 KG/Day.